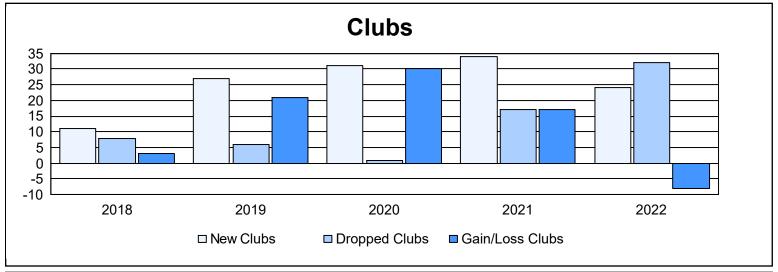

District 317 A

As of June 2022 Cumulative

| Year      | New<br>Clubs | Dropped<br>Clubs | Gain/<br>Loss<br>Clubs | New<br>Members | Charter<br>Members | Reinstate<br>Members | Transfer<br>Members | Total<br>Member<br>Added | Total<br>Members<br>Dropped | Gain/<br>Loss<br>Members |
|-----------|--------------|------------------|------------------------|----------------|--------------------|----------------------|---------------------|--------------------------|-----------------------------|--------------------------|
| 2017-2018 | 11           | 8                | 3                      | 884            | 243                | 45                   | 13                  | 1,185                    | 1,113                       | 72                       |
| 2018-2019 | 27           | 6                | 21                     | 568            | 749                | 96                   | 11                  | 1,424                    | 1,160                       | 264                      |
| 2019-2020 | 31           | 1                | 30                     | 651            | 735                | 100                  | 23                  | 1,509                    | 1,065                       | 444                      |
| 2020-2021 | 34           | 17               | 17                     | 996            | 856                | 51                   | 33                  | 1,936                    | 1,376                       | 560                      |
| 2021-2022 | 24           | 32               | -8                     | 737            | 593                | 58                   | 34                  | 1,422                    | 1,662                       | -240                     |
| Average   | 25           | 13               | 13                     | 767            | 635                | 70                   | 23                  | 1,495                    | 1,275                       | 220                      |